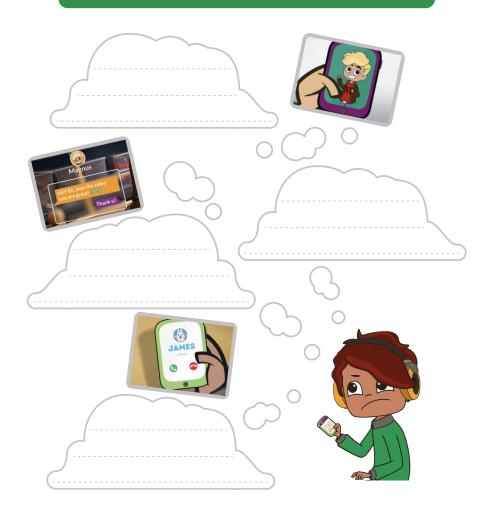

#### Who's Magnus?

In each thought bubble, write one thing which made Alfie feel suspicious of Magnus.