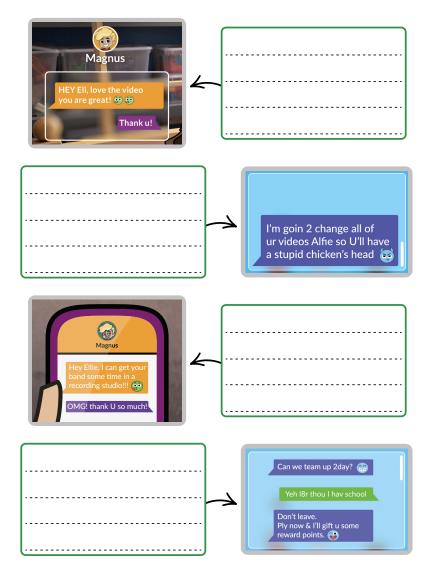

#### Spot the Tactics

Write the tactic used by the Gamer or Magnus next to each of these messages.